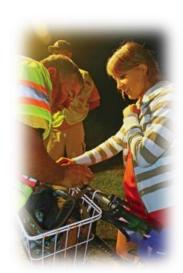

## 2024 Resort Bicycle Safety Checkpoint Schedule

Link: http://deldot.gov/Programs/bike

| 1.         | Thursday, May 30 <sup>th</sup>   |
|------------|----------------------------------|
| 2.         | Monday June 3 <sup>rd</sup>      |
| 3.         | Thursday, June 6th               |
| 4.         | Wednesday, June 12 <sup>th</sup> |
| <b>5</b> . | Monday, June 17 <sup>th</sup>    |
| 6.         | Thursday, June 20 <sup>th</sup>  |
| <b>7.</b>  | Wednesday, June 26 <sup>th</sup> |
| 8.         | Wednesday, July 10 <sup>th</sup> |
| 9.         | Monday, July 15 <sup>th</sup>    |
| 10.        | Thursday, July 18th              |
| 11.        | Monday, July 22 <sup>nd</sup>    |
| <b>12.</b> | Thursday, August 1st             |
| <b>13.</b> | Monday, August 5 <sup>th</sup>   |
| 14.        | Wednesday, August 14th           |